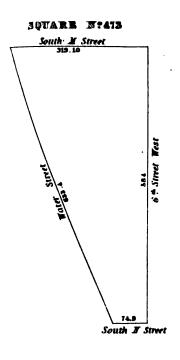

|       | reet      |               |             |
| •    |        | 80     |      |        | r | 66 | - 8  | al Stre         | <u>et 1</u> | est   | 1         | 66            |             |
|      | 70     | ω      |      |        |   | •  |      |                 | v           |       |           |               | <b>a</b>    |
|      | 1      |        |      |        |   |    | - 19 | •               |             | •     | •         |               |             |



· • -



i ' • • • • • • • 





• 







Yorth L Street





SQUARE Nº 457





·



-

## SQUARE Nº488 14 21 5 22 20 9.0 13 133.3 23 Suret West Street West 45.0 12 24 so feet 93 92 6.64 11 25 . 3 92 133.3 • 10 133.2 61.6 79.6 122.3 26 6 9 South F Street SQUARE W:461 South 73 14 17 18 19 20 13





















•







SQUARE S. OF Nº415





| -                 |                               | !                                                                                            |
|-------------------|-------------------------------|----------------------------------------------------------------------------------------------|
| 93.4}             | 93.41                         | 7                                                                                            |
| 7                 | 8                             | 100                                                                                          |
| 6                 | 9                             | 9.2                                                                                          |
| 5                 |